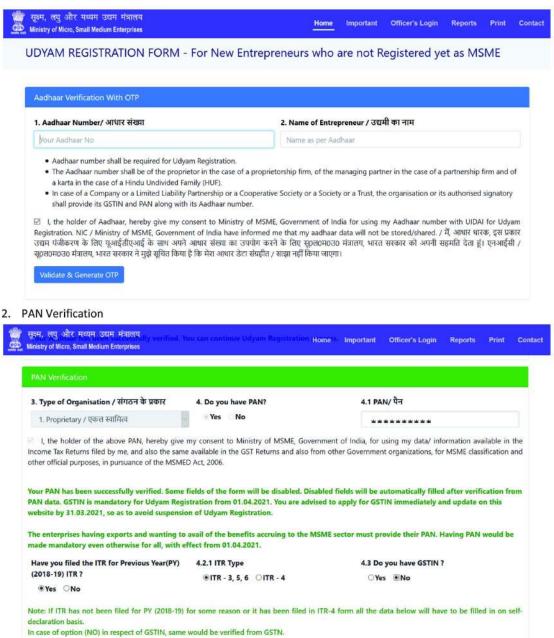

### Process MSME Regisration

1. Aadhaar Verification with OTP

If PAN already exists in Udyam Registration then Message will appear **"Udyam Registration has already done through this PAN"** as shown in below screenshot.

| PAN Verification                                                                          |                                          |                                                                                                                                        |
|-------------------------------------------------------------------------------------------|------------------------------------------|----------------------------------------------------------------------------------------------------------------------------------------|
| 3. Type of Organisation / संगठन के प्रकार                                                 | 4. Do you have PAN?                      | 4.1 PAN/ पेन                                                                                                                           |
| 1. Proprietary / एकल स्वामित्व                                                            | ♥Yes ○No                                 | *****                                                                                                                                  |
|                                                                                           | me available in the GST Returns and also | rernment of India, for using my data/ information available in the<br>from other Government organizations, for MSME classification and |
| Validate PAN                                                                              |                                          |                                                                                                                                        |
| Udyam Registration has already done throug                                                | h this PAN.                              |                                                                                                                                        |
| The enterprises having exports and wanting<br>made mandatory even otherwise for all, with |                                          | MSME sector must provide their PAN. Having PAN would be                                                                                |