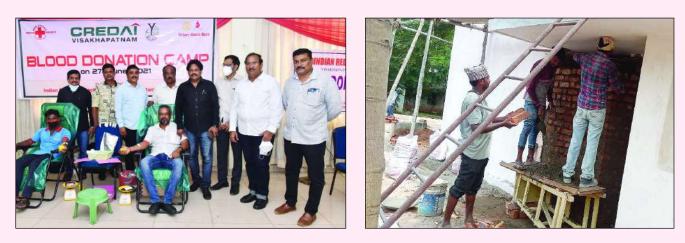

The donations in cash received from our members is now being used to renovate an old building existing in the premises of PHC Adivivaram, which has been proposed to utilize for clinical trials under central Government's sponsored COVID SURAKSHA scheme. The work is under progress. Besides, our CREDAI YOUTH WING which is always is a forerunner in extending service to the public has donated sanitizers, N95Masks and medical gloves costs about Rs.50,000/- for the use of Tribals getting service from 200 Bedded Hospital, Paderu through Azim Premzi foundation.

Since, the blood transfusion is highly made to the required patients, the stocks in the blood banks were depleted to decimal. Therefore, a blood donation camp has been organized on 27.06.2021 in association of Indian Red Cross Society and Rotary Blood bank.