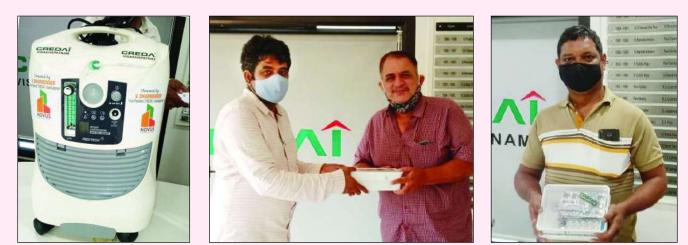

order to meet the demand for Oxygen cylinders, Oxygen concentrators have been used which costs about Rs.50,000 to 60,000 during that time.

On a call given by CREDAI, Visakhapatnam chapter, our philanthropic members came forward to donate liberally in cash and kind. Sri V. Dharmender, Our Vice President donated one Oxygen concentrator for the use of needy members.

The donations in cash received from our members is now being used to renovate an old building existing in the premises of PHC Adivivaram, which has been proposed to utilize for clinical trials under central Government's sponsored COVID SURAKSHA scheme. The work is under progress. Besides, our CREDAI YOUTH WING which is always is a forerunner in extending service to the public has donated sanitizers, N95Masks and medical gloves costs about Rs.50,000/- for the use of Tribals getting service from 200 Bedded Hospital, Paderu through Azim Premzi foundation.