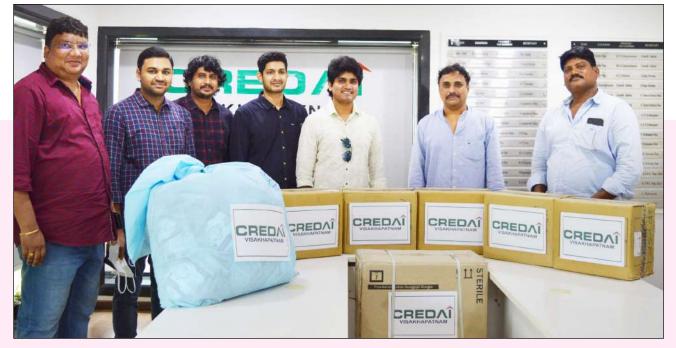

order to meet the demand for Oxygen cylinders, Oxygen concentrators have been used which costs about Rs.50,000 to 60,000 during that time.

On a call given by CREDAI, Visakhapatnam chapter, our philanthropic members came forward to donate liberally in cash and kind. Sri V. Dharmender, Our Vice President donated one Oxygen concentrator for the use of needy members.

The donations in cash received from our members is now being used to renovate an old building existing in the premises of PHC Adivivaram, which has been proposed to utilize for clinical trials under central Government's sponsored COVID SURAKSHA scheme. The work is under progress. Besides, our CREDAI YOUTH WING which is always is a forerunner in extending service to the public has donated sanitizers, N95Masks and medical gloves costs about Rs.50,000/- for the use of Tribals getting service from 200 Bedded Hospital, Paderu through Azim Premzi foundation.