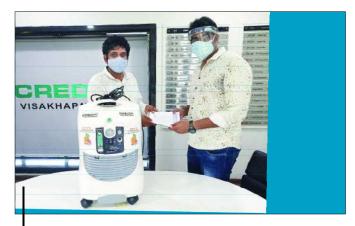

order to meet the demand for Oxygen cylinders, Oxygen concentrators have been used which costs about Rs.50,000 to 60,000 during that time.

On a call given by CREDAI, Visakhapatnam chapter, our philanthropic members came forward to donate liberally in cash and kind. Sri V. Dharmender, Our Vice President donated one Oxygen concentrator for the use of needy members.

### PHOTO NEWS